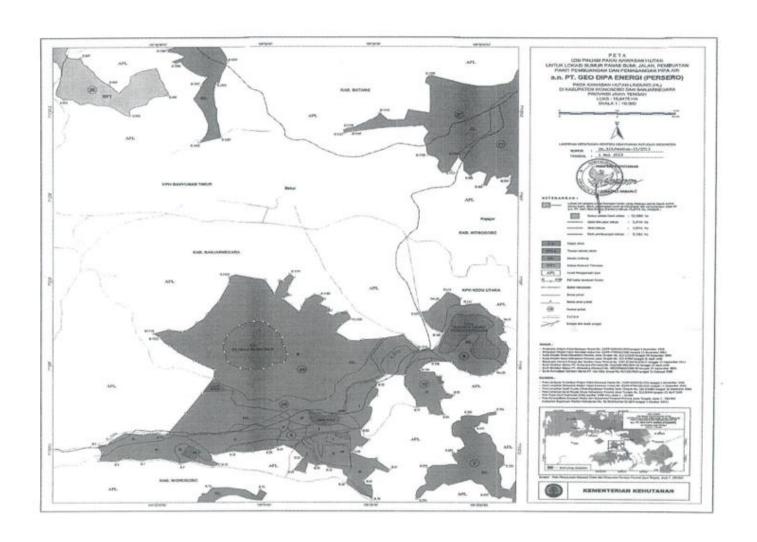

### I. Background

1. The Government of Indonesia is implementing the Geothermal Power Generation Project. The project includes the construction and commissioning of a 55 MW geothermal power plant at Dieng, Wonosobo Regency, Central Java Province, and a 55 MW geothermal power plant at Patuha, Pasirjambu, Bandung Regency, West Java Province. (See **Figure I-1** for the project location map). The subproject at Dieng is commonly referred to as Dieng 2, while the subproject at Patuha is commonly referred to as Patuha 2. The Asian Development Bank (ADB) is supporting the project through Loan 3928-INO (SF). PT Geo Dipa Energi (GDE), a state-owned geothermal company, is the executing agency (EA), assisted by a project management unit (PMU). Technical assistance is provided to the PMU by a project management consultant (PMC) in carrying out its project management functions.

Figure I-1: Project Location Map

2. During the 4 March - 4 April 2022 ADB loan review mission for the Geothermal Power Generation Project, the PMU discussed the need to use existing Dieng 1 facilities<sup>2</sup> for Dieng 2