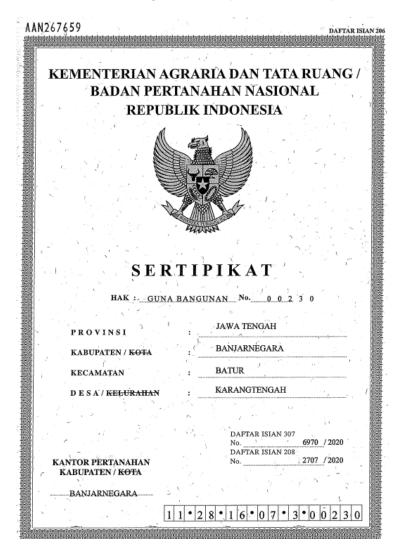

### G. Booster Pump

16. The location of the booster pump is also in Karangtengah Village. It occupies an area of 222.68 m². HCE in 1996 acquired the land now used as booster pump and surrounding areas, in addition to other well pads at various locations. As mentioned earlier, the assets of HCE were acquired by PT. Pertamina when HCE ceased operation in the 1990s. Subsequently, GDE in 2015-2016 took over the assets left behind by HCE. Moreover, GDE on 13 March 2020 was granted a Certificate of Right to Construct on Somebody Else's Land and is valid until 24 January 2050 (attached in **Appendix 12**). The certificate was issued by the Ministry of Agrarian Affairs and Spatial Planning/National Land Agency of Central Java Province as granting rights from State Land Formerly Owned by Customary Rights No. 761 partially and 353 with Decree No. 12/HGB/BPN-11.28/2020). The booster pump is used to pump water for the drilling activities of the Dieng Unit 2 Subproject. No informal occupant or formal user was displaced when the booster pump was constructed. Therefore, no income source was impacted.