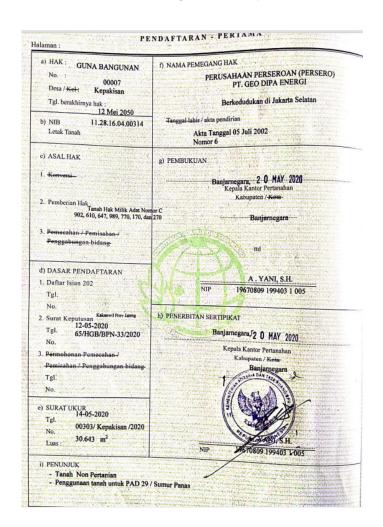

### D. Well Pad 29

13. Well pad 29 is in Kepakisan Village, Batur Sub-district, Banjarnegara Regency. It has an area 3.1 ha, and GDE holds a Certificate of Right to Construct on Somebody Else's Land (called Sertifikat Hak Guna Bangunan/HGB No.00007 in Appendix 7) issued on 20 May 2020 by the Ministry of Agrarian Affairs and Spatial Planning/National Land Agency of Central Java Province as granting rights from Customary Ownership Land No. C 902, 610, 647, 989. 770, 170 and 270 with Decree No. 65/HGB/BPN-33/2020. The Certificate of Right to Construct on Somebody Else's Land is valid until 12 May 2050. The developed area of the well pad as shown in Appendix 8 is 1.97 ha. Dieng 1 operates well facilities in the compound. The Dieng Unit 2 Subproject plans to drill injection wells in the compound. There are no informal occupants and cultivators in well pad 18.