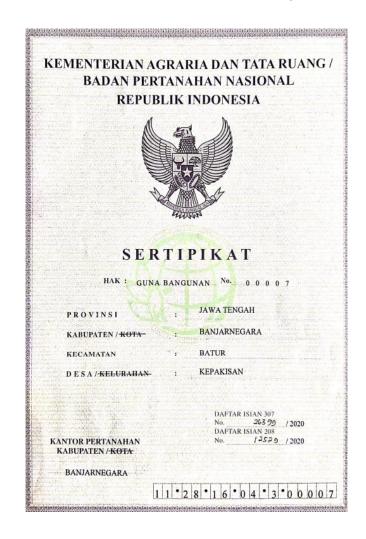

### D. Well Pad 29

13. Well pad 29 is in Kepakisan Village, Batur Sub-district, Banjarnegara Regency. It has an area 3.1 ha, and GDE holds a Certificate of Right to Construct on Somebody Else's Land (called Sertifikat Hak Guna Bangunan/HGB No.00007 in Appendix 7) issued on 20 May 2020 by the Ministry of Agrarian Affairs and Spatial Planning/National Land Agency of Central Java Province as granting rights from Customary Ownership Land No. C 902, 610, 647, 989. 770, 170 and 270 with Decree No. 65/HGB/BPN-33/2020. The Certificate of Right to Construct on Somebody Else's Land is valid until 12 May 2050. The developed area of the well pad as shown in Appendix 8 is 1.97 ha. Dieng 1 operates well facilities in the compound. The Dieng Unit 2 Subproject plans to drill injection wells in the compound. There are no informal occupants and cultivators in well pad 18.