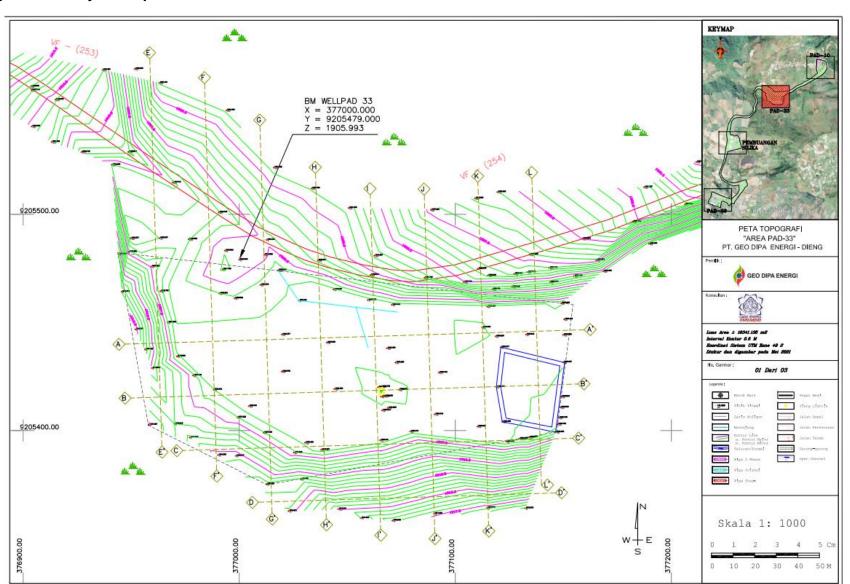

### E. Well Pad 33

14. Well pad 33 is in Kepakisan Village. It has an area of 2.9 ha, and GDE holds a Certificate of Right to Construct on Somebody Else's Land (called *Sertifikat Hak Guna Bangunan/HGB*, see **Appendix 9**) issued on 20 May 2020 by the Ministry of Agrarian Affairs and Spatial Planning/National Land Agency of Central Java Province as granting rights from Customary Ownership Land No. C 1012 with Decree No. 61/HGB/BPN-33/2020. The Certificate of Right to Construct on Somebody Else's Land is valid until 12 May 2050. The developed area of the well pad as shown in **Appendix 10** is 1.6 ha. Dieng 1 uses well pad 33 as a dumpsite for earth materials (spoils) drilled from other wells, and a prefabrication yard for footings of pipelines. Dieng 2 Subproject will use well pad 33 as a storage yard only. There are no informal occupant or formal user in well pad 33. Therefore, no income sources impacted.

Figure IV-5: Well Pad 33