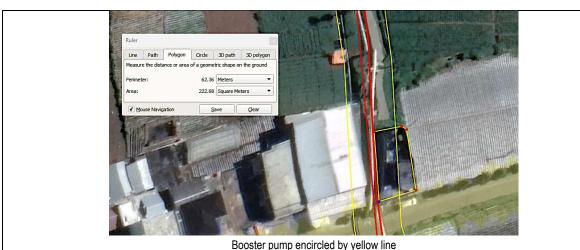

### G. Booster Pump

16. The location of the booster pump is also in Karangtengah Village. It occupies an area of 222.68 m². HCE in 1996 acquired the land now used as booster pump and surrounding areas, in addition to other well pads at various locations. As mentioned earlier, the assets of HCE were acquired by PT. Pertamina when HCE ceased operation in the 1990s. Subsequently, GDE in 2015-2016 took over the assets left behind by HCE. Moreover, GDE on 13 March 2020 was granted a Certificate of Right to Construct on Somebody Else's Land and is valid until 24 January 2050 (attached in **Appendix 12**). The certificate was issued by the Ministry of Agrarian Affairs and Spatial Planning/National Land Agency of Central Java Province as granting rights from State Land Formerly Owned by Customary Rights No. 761 partially and 353 with Decree No. 12/HGB/BPN-11.28/2020). The booster pump is used to pump water for the drilling activities of the Dieng Unit 2 Subproject. No informal occupant or formal user was displaced when the booster pump was constructed. Therefore, no income source was impacted.

| Contract No. C                                 | S-GDE-D2P2-001                             |  | COMPANY Doc No.           |                            |
|------------------------------------------------|--------------------------------------------|--|---------------------------|----------------------------|
| Social Safeguards Due Diligence Report Dieng 2 |                                            |  | D2P2-SS-000-REP-AEC-40025 |                            |
| _                                              | Subproject                                 |  | Revision: B               | Status: IFI                |
| Doc Type: REP                                  | Doc Type: REP KKS Code: 000 Discipline: SS |  |                           | t-2023                     |
| Contractor Doc No. JKTD21047-D2P2-EN-RPT-029   |                                            |  | Pag                       | je: <b>14</b> of <b>43</b> |