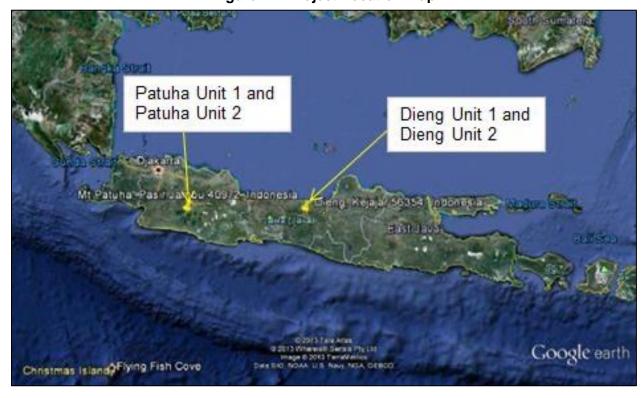

### I. Background

1. The Government of Indonesia is implementing the Geothermal Power Generation Project. The project includes the construction and commissioning of a 55 MW geothermal power plant at Dieng, Wonosobo Regency, Central Java Province, and a 55 MW geothermal power plant at Patuha, Pasirjambu, Bandung Regency, West Java Province. (See **Figure I-1** for the project location map). The subproject at Dieng is commonly referred to as Dieng 2, while the subproject at Patuha is commonly referred to as Patuha 2. The Asian Development Bank (ADB) is supporting the project through Loan 3928-INO (SF). PT Geo Dipa Energi (GDE), a state-owned geothermal company, is the executing agency (EA), assisted by a project management unit (PMU). Technical assistance is provided to the PMU by a project management consultant (PMC) in carrying out its project management functions.

Figure I-1: Project Location Map

2. During the 4 March - 4 April 2022 ADB loan review mission for the Geothermal Power Generation Project, the PMU discussed the need to use existing Dieng 1 facilities<sup>2</sup> for Dieng 2