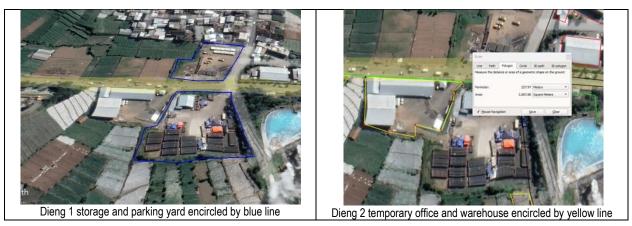

## F. Staging Pad 28 and Temporary Office

15. Staging pad 28 is in Karangtengah Village, Batur Sub-district, Banjarnegara Regency. Staging pad 28 is part of a bigger land that GDE leased from the PLN. The lease agreement ends in 2024 but is renewable every 2 years. The amount of the lease in 2022-2024 was IDR4311,185,431. The Lease Agreement is attached in **Appendix 11**. Dieng 1 uses 11,179.12 m² of staging pad 28 as a storage yard and for parking heavy vehicles. The Dieng Unit 2 Subproject in 2021 constructed in staging pad 28 a temporary office for the PMU and a warehouse. The area Dieng Unit 2 occupies at staging pad 28 is 2,683.88 m². No informal occupant or formal user was displaced at staging pad 28 and Temporary Office. Therefore, no income source was impacted.

Figure IV-6: Dieng 1 Storage Yard and Dieng 2 Temporary Office