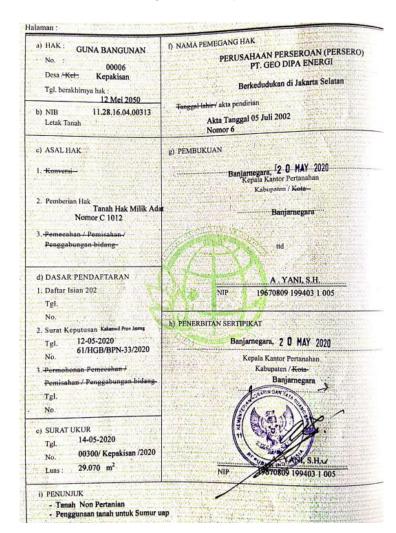

### D. Well Pad 29

13. Well pad 29 is in Kepakisan Village, Batur Sub-district, Banjarnegara Regency. It has an area 3.1 ha, and GDE holds a Certificate of Right to Construct on Somebody Else's Land (called Sertifikat Hak Guna Bangunan/HGB No.00007 in Appendix 7) issued on 20 May 2020 by the Ministry of Agrarian Affairs and Spatial Planning/National Land Agency of Central Java Province as granting rights from Customary Ownership Land No. C 902, 610, 647, 989. 770, 170 and 270 with Decree No. 65/HGB/BPN-33/2020. The Certificate of Right to Construct on Somebody Else's Land is valid until 12 May 2050. The developed area of the well pad as shown in Appendix 8 is 1.97 ha. Dieng 1 operates well facilities in the compound. The Dieng Unit 2 Subproject plans to drill injection wells in the compound. There are no informal occupants and cultivators in well pad 18.