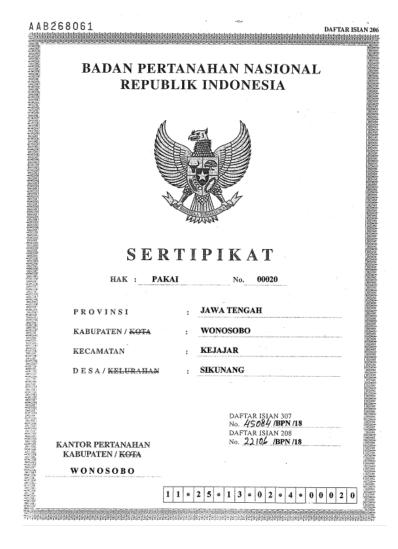

### B. Well Pad 17

- 10. Well pad 17 is in Sikunang Village, Kejajar Sub-district, Wonosobo Regency. GDE has a Certificate of Right to Use Land (called *Sertifikat Hak Pakai* No. 00020 in **Appendix 4**) issued on 1 November 2018 by the National Land Agency (BPN) Wonosobo Regency as a Grant of Rights from former state Land Use Rights No. 15/Sikunang. The Certificate of Right to Use Land covers an area of 1 ha and is valid until 19 October 2043. The developed area of well pad 17 as shown in **Appendix 5** is 0.07 ha only. Dieng 1 built a well inside the compound but is not yet operational. Also, there is a water storage pond for use in the drilling activities of other wells. Dieng Unit 2 Subproject will use well pad 17 as a storage yard only.
- 11. While there are vegetable plots (planted to cabbage at the time of the due diligence) inside the GDE's land use right area of well pad 17, these are located outside the pad's developed area which is enclosed by a yellow steel fence. Similar to the cultivators at pad 14, the tillers at pad 17 are residents of Sikunang Village They sought permission from GDE to be allowed to plant on unused land of the power company. There was no written document regarding the request and the permission granted. As part of the informal arrangement, the cultivators assured that they would hand over the cultivated plots when required by the power company. GDE does not plan to expand the developed area of well pad 17 beyond the fenced-off area. No LAR is anticipated in the operation and use of well pad 17 by both Dieng 1 and Dieng 2 Subproject.