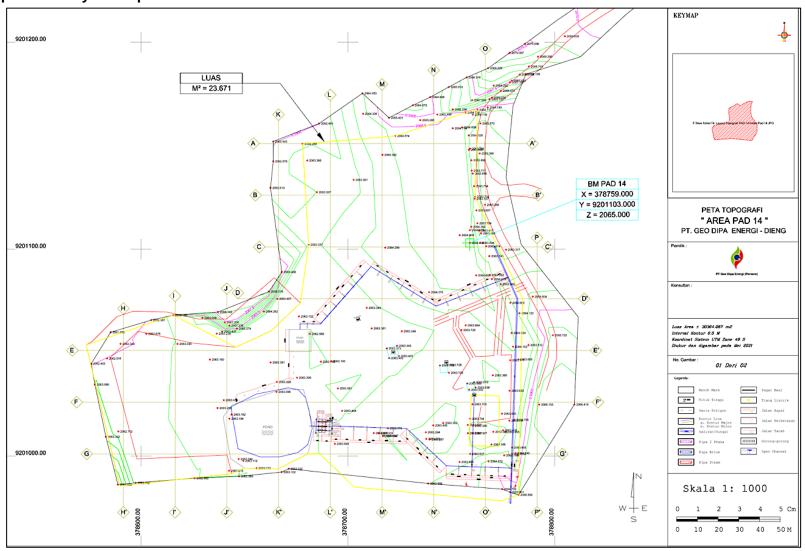

### A. Well Pad 14

- 8. Well pad 14 is in Sikunang Village, Kejajar Sub-district, Wonosobo Regency. GDE has a Certificate of Right to Use Land (called *Sertifikat Hak Pakai* No.00021 in **Appendix 2**) issued on 11 November 2018 by the National Land Agency (BPN) Wonosobo Regency as a Grant of Rights from former state land Use Rights No. 17/Sikunang. The Certificate of Right to Use Land covers a land area of 5.6 ha and is valid until 23 October 2043. Dieng 1 built a well in pad 14, but the well is not yet operational. Likewise, Dieng 1 uses well pad 14 for storing equipment and for impounding water extracted from other wells. Dieng 2 Subproject will use well pad 14 as a storage yard only. The developed area of well pad 14 is 3.04 ha and Dieng Unit 2 uses 2.37 ha only. This area, demarcated with yellow line in the layout map provided in **Appendix 3**, is currently being fenced off with concrete hollow blocks. It must be pointed out that farmers will have continued access to their vegetable plots (planted to cabbage and potato) even after GDE completes the construction of the fence around the pad. Likewise, the activities of the farmers will not interfere with GDE activities at the pad. Therefore, no impact on income-earning activities of the cultivators and GDE is anticipated.
- 9. While a few vegetable plots (planted to cabbage at the time of the due diligence) are found inside the GDE's land use right area of well pad 14, these vegetable plots are located outside of the utilized area of 2.37 ha. The cultivators are residents of Sikunang Village who live near pad 14. The cultivators, especially those without land, sought permission from GDE to be allowed to plant on unused land of the power company. There was no written document regarding the request and the permission granted. As part of the informal arrangement, the cultivators assured that they would hand over the cultivated plots when required by GDE. GDE does not plan to expand the developed area of well pad 14. Thus, the operation and use of well pad 14 by both Dieng 1 and the Dieng 2 Subproject will not result to land acquisition and resettlement (LAR).