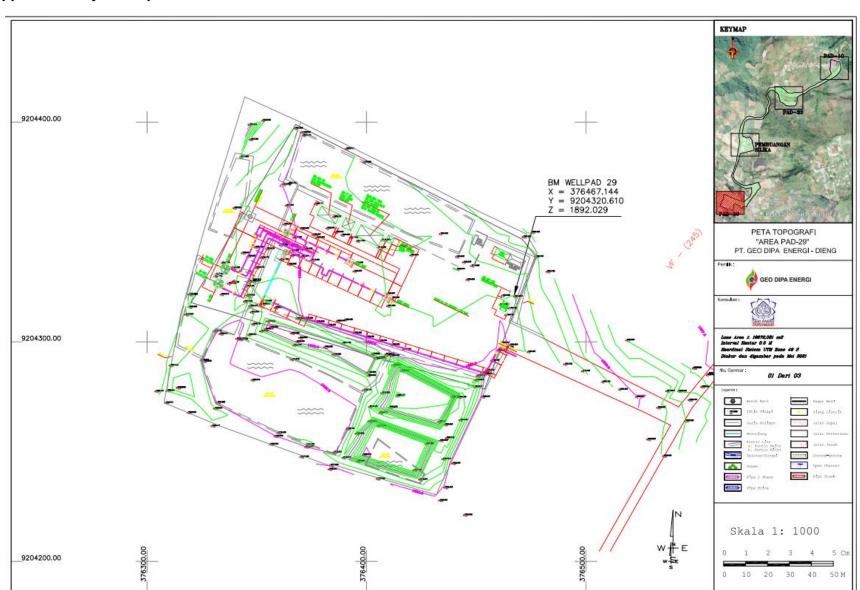

### D. Well Pad 29

13. Well pad 29 is in Kepakisan Village, Batur Sub-district, Banjarnegara Regency. It has an area 3.1 ha, and GDE holds a Certificate of Right to Construct on Somebody Else's Land (called Sertifikat Hak Guna Bangunan/HGB No.00007 in Appendix 7) issued on 20 May 2020 by the Ministry of Agrarian Affairs and Spatial Planning/National Land Agency of Central Java Province as granting rights from Customary Ownership Land No. C 902, 610, 647, 989. 770, 170 and 270 with Decree No. 65/HGB/BPN-33/2020. The Certificate of Right to Construct on Somebody Else's Land is valid until 12 May 2050. The developed area of the well pad as shown in Appendix 8 is 1.97 ha. Dieng 1 operates well facilities in the compound. The Dieng Unit 2 Subproject plans to drill injection wells in the compound. There are no informal occupants and cultivators in well pad 18.