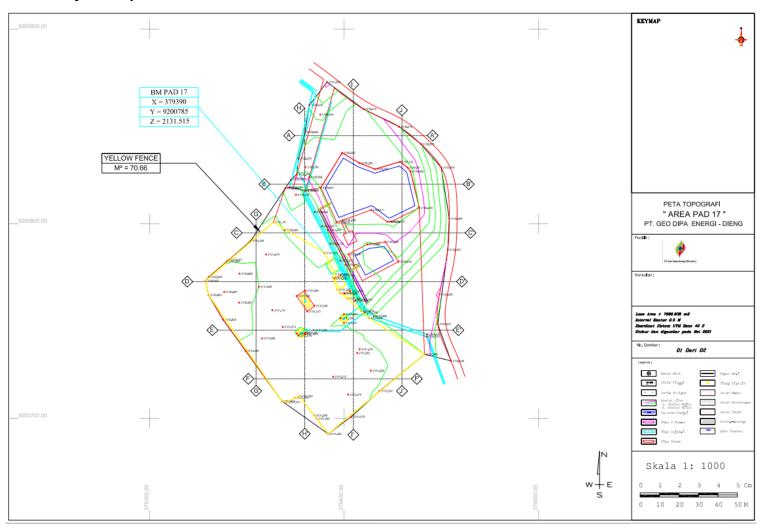

### B. Well Pad 17

- 10. Well pad 17 is in Sikunang Village, Kejajar Sub-district, Wonosobo Regency. GDE has a Certificate of Right to Use Land (called *Sertifikat Hak Pakai* No. 00020 in **Appendix 4**) issued on 1 November 2018 by the National Land Agency (BPN) Wonosobo Regency as a Grant of Rights from former state Land Use Rights No. 15/Sikunang. The Certificate of Right to Use Land covers an area of 1 ha and is valid until 19 October 2043. The developed area of well pad 17 as shown in **Appendix 5** is 0.07 ha only. Dieng 1 built a well inside the compound but is not yet operational. Also, there is a water storage pond for use in the drilling activities of other wells. Dieng Unit 2 Subproject will use well pad 17 as a storage yard only.
- 11. While there are vegetable plots (planted to cabbage at the time of the due diligence) inside the GDE's land use right area of well pad 17, these are located outside the pad's developed area which is enclosed by a yellow steel fence. Similar to the cultivators at pad 14, the tillers at pad 17 are residents of Sikunang Village They sought permission from GDE to be allowed to plant on unused land of the power company. There was no written document regarding the request and the permission granted. As part of the informal arrangement, the cultivators assured that they would hand over the cultivated plots when required by the power company. GDE does not plan to expand the developed area of well pad 17 beyond the fenced-off area. No LAR is anticipated in the operation and use of well pad 17 by both Dieng 1 and Dieng 2 Subproject.

Figure IV-2: Well Pad 17