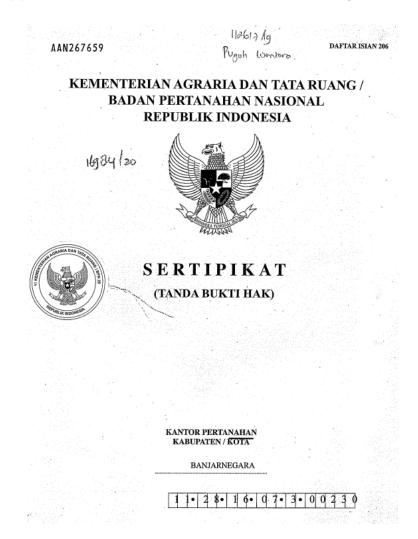

### G. Booster Pump

16. The location of the booster pump is also in Karangtengah Village. It occupies an area of 222.68 m². HCE in 1996 acquired the land now used as booster pump and surrounding areas, in addition to other well pads at various locations. As mentioned earlier, the assets of HCE were acquired by PT. Pertamina when HCE ceased operation in the 1990s. Subsequently, GDE in 2015-2016 took over the assets left behind by HCE. Moreover, GDE on 13 March 2020 was granted a Certificate of Right to Construct on Somebody Else's Land and is valid until 24 January 2050 (attached in **Appendix 12**). The certificate was issued by the Ministry of Agrarian Affairs and Spatial Planning/National Land Agency of Central Java Province as granting rights from State Land Formerly Owned by Customary Rights No. 761 partially and 353 with Decree No. 12/HGB/BPN-11.28/2020). The booster pump is used to pump water for the drilling activities of the Dieng Unit 2 Subproject. No informal occupant or formal user was displaced when the booster pump was constructed. Therefore, no income source was impacted.