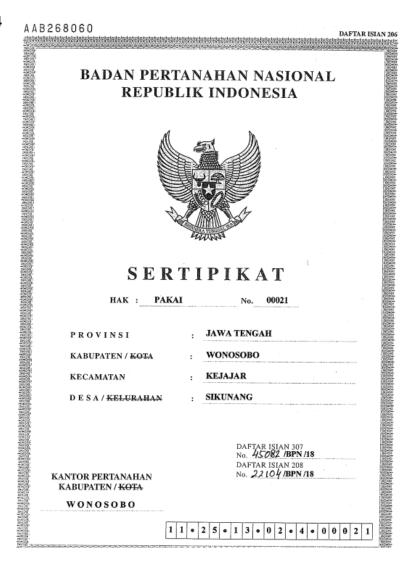

### A. Well Pad 14

- 8. Well pad 14 is in Sikunang Village, Kejajar Sub-district, Wonosobo Regency. GDE has a Certificate of Right to Use Land (called *Sertifikat Hak Pakai* No.00021 in **Appendix 2**) issued on 11 November 2018 by the National Land Agency (BPN) Wonosobo Regency as a Grant of Rights from former state land Use Rights No. 17/Sikunang. The Certificate of Right to Use Land covers a land area of 5.6 ha and is valid until 23 October 2043. Dieng 1 built a well in pad 14, but the well is not yet operational. Likewise, Dieng 1 uses well pad 14 for storing equipment and for impounding water extracted from other wells. Dieng 2 Subproject will use well pad 14 as a storage yard only. The developed area of well pad 14 is 3.04 ha and Dieng Unit 2 uses 2.37 ha only. This area, demarcated with yellow line in the layout map provided in **Appendix 3**, is currently being fenced off with concrete hollow blocks. It must be pointed out that farmers will have continued access to their vegetable plots (planted to cabbage and potato) even after GDE completes the construction of the fence around the pad. Likewise, the activities of the farmers will not interfere with GDE activities at the pad. Therefore, no impact on income-earning activities of the cultivators and GDE is anticipated.
- 9. While a few vegetable plots (planted to cabbage at the time of the due diligence) are found inside the GDE's land use right area of well pad 14, these vegetable plots are located outside of the utilized area of 2.37 ha. The cultivators are residents of Sikunang Village who live near pad 14. The cultivators, especially those without land, sought permission from GDE to be allowed to plant on unused land of the power company. There was no written document regarding the request and the permission granted. As part of the informal arrangement, the cultivators assured that they would hand over the cultivated plots when required by GDE. GDE does not plan to expand the developed area of well pad 14. Thus, the operation and use of well pad 14 by both Dieng 1 and the Dieng 2 Subproject will not result to land acquisition and resettlement (LAR).

# Appendix 2 Certificate of Right to Use Land (Sertifikat Hak Pakai) Pad 14

A A B 2 6 8 0 6 0

49/477/18 DAFTAR ISIAN 206

BADAN PERTANAHAN NASIONAL REPUBLIK INDONESIA

SERTIPIKAT
(TANDA BUKTI HAK)

KANTOR PERTANAHAN KABUPATEN / KOTA

WONOSOBO

1 1 02 5 01 3 00 2 04 00 0 0 2 1

| Contract No. CS-GDE-D2P2-001                   |  |                            | COMPANY Doc No.           |                            |
|------------------------------------------------|--|----------------------------|---------------------------|----------------------------|
| Social Safeguards Due Diligence Report Dieng 2 |  |                            | D2P2-SS-000-REP-AEC-40025 |                            |
| Subproject                                     |  |                            | Revision: B               | Status: IFI                |
| Doc Type: REP KKS Code: 000 Discipline: SS     |  | Revision Date: 6-Sept-2023 |                           |                            |
| Contractor Doc No. JKTD21047-D2P2-EN-RPT-029   |  |                            | Pag                       | je: <b>22</b> of <b>43</b> |