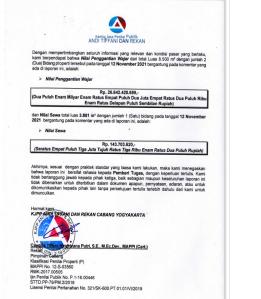

## EXECUTIVE SUMMARY

- a. This document presents an addendum to the Dieng 2021 Land Acquisition and Resettlement Plan (LARP) document prepared by PT. Geo Dipa Energi (GDE) which was approved by the Asian Development Bank (ADB) in December 2021.
- b. Project Description. The construction of the Dieng Unit 2 PLTP Project, financed by the ADB in Indonesia, will include drilling activities for steam production wells, construction of steam pipelines and construction of a power plant. Based on the Dieng 2 PLTP project planning documents (Feasibility Study and Resettlement Plan) it has been identified that a land area of around 309,000 m<sup>2</sup> (30.9 ha) is required. Of this area, around 305,000 m<sup>2</sup> are already available and owned by PT Geo Dipa Energi (GDE).
- c. Some of the well pads require additional land, in particular for drilling activities in the area of well pad 7, well pad 9 and well pad 30. Referring to the results of a study by the PMU Drilling Team the total land requirement for well pad expansion areas is 12,459 m<sup>2</sup> located in Karangtengah Village, Banjarnegara Regency.
- d. Prior to the payment for lands, GDE sought a legal opinion from the government auditors (Badan Pengawasan Keuangan dan Pembangunan/BPKP); one of the auditor's recommendation was for GDE to use the area of land written in the land certificates as the basis for compensation rather than the measurement by the land office. GDE asked the appraisers to conduct a re-evaluation of compensation, referring to the area listed in the affected households (AHs) certificates, as also recommended by the auditor. The revaluation was held on 16 December 2021. Next, the notary requested verification of the affected area listed in the certificates in order to prepare a deed of sale and purchase land. GDE, supported by the District Land Office, re-measured the land and found a difference of figures for the affected area for pads 7 and 9. The 3<sup>rd</sup> revaluation of compensation was then held on 13 September 2021, referring to the latest measured areas of land affected. Considering this, changes to the approved LARP 2021 were considered necessary, effectively creating an amended LARP (2022).
- e. **Scope of the 2022 Addendum to the 2021 Dieng LARP.** The scope of the addendum document consists of: i) amendment of the description of the additional land requirement for drilling activities; ii) the scope of impact; iii) loss of land; iv) loss of plants/crops; and v) land acquisition budget and financing; (vi) consultation and Participation with Affected People; (viii) the grievance redress mechanism; and (ix) Monitoring and reporting.
- f. **Resettlement Budget and Financing Plan.** The total top up compensation for additional land in well pad 7 is **IDR 926,139,750** and well pad 9 is **IDR 398,583,000**. The total land acquisition budget is **IDR 30,826,838,499.63 or US\$ 1,976,712.95** (1US Dollar = 15.595/19 December 2022) was estimated for procurement of land through negotiated settlement on the basis of willing seller-willing buyer. The budget includes: (i) costs for compensation; (ii) income and livelihood restoration; (iii) external monitoring; and (iv) administrative costs. A 10% contingency margin was included. GDE will ensure timely fund disbursement and will prepare all the necessary detailed implementation plans.

### C. Amendment of Additional Land Requirements for Drilling Activities

- 6. Based on 2021 LARP Dieng there are 3 (three) of the well pad areas now require expanded areas for drilling activities (well pad 7, well pad 9, and well pad 30). Based on the initial identification and measurement of the affected land, carried out by GDE and supported by the District Land Office, the total area to be acquired for the well pad expansion is 12,459 m<sup>2</sup>.
- 7. Prior to the payment GDE sought legal opinion on the initial measurement and valuation result from the Provincial Auditors (BPKP). One of the provincial auditor's recommendations was for GDE to use the area of land written in the land certificates as a basis for compensation, rather than the measurement from the land office, which was recommended in a letter issued by the Provincial Auditor Letter on13 December 2021. In response to the recommendation, GDE issued the letter No. 120/PRO-08-GDE/XII/2021 dated December 14, 2021, asked the appraisal team to conduct a re-evaluation of compensation, to refer to the areas listed in the AHs certificates, as was recommended by the auditor. The re-valuation was held on December 16, 2021.
- 8. The Notary requested verification of the affected area listed in the certificates in order to prepare a deed of sale and purchase land. The District Land Office re-measured the land and found a difference in additional land pads 7 and 9. GDE assigned an independent appraiser to update the valuation of additional land of pads 7 and 9 based on the new measurements of the affected area. The 3<sup>rd</sup> re-valuation of compensation for these areas

was prepared by the independent appraiser on September 13, 2022, referring to the latest affected land measurements, from December 2021.

9. The summary of the affected areas for the Dieng 2 project can be seen in the Table 1 below.