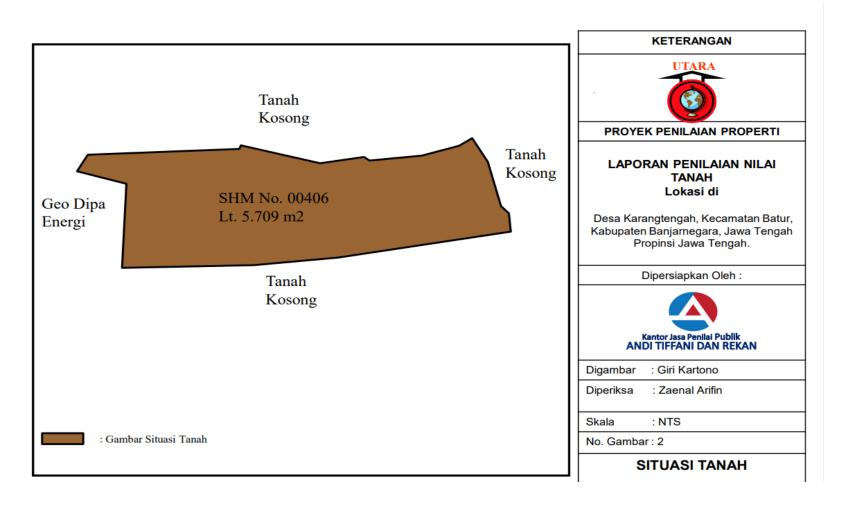

| Land Requirement | Total Affected<br>Area based on<br>First<br>Measurement by<br>Land Office | Total Affected<br>Area based on<br>area listed in the<br>Certificates | Total Affected<br>Area based on<br>second<br>measurement by<br>Land Office* | Location                |
|------------------|---------------------------------------------------------------------------|-----------------------------------------------------------------------|-----------------------------------------------------------------------------|-------------------------|
|                  | 1 <sup>st</sup> valuation by 12<br>Nov 2021                               | 2 <sup>nd</sup> valuation on 16<br>Dec 2021                           | 3 <sup>rd</sup> valuation on 13<br>Sept 2022                                |                         |
| Well pad 7       | 5,663                                                                     | 5,610                                                                 | 5,709                                                                       |                         |
| Well pad 9       | 2,915                                                                     | 2,890                                                                 | 2,942                                                                       | Karangtengah<br>Village |
| Well pad 30      | 3,881                                                                     | 3.881                                                                 | 3.881                                                                       | v indge                 |
| Total            | 12,459                                                                    | 12.381                                                                | 12.532                                                                      |                         |

Table 1. The Comparison of Total Additional Land Requirement for Dieng 2 Project

\*as requested by the notary.

Source: Independent Appraiser Report, September 2022.

10. Based on the adjustment as mentioned above, and on the notary's letter regarding BPN re-measurement survey, Independent appraiser had prepared the third valuation report dated September 13, 2022. This report has been used as a basis for this 2022 Addendum to the 2021 Dieng LARP.