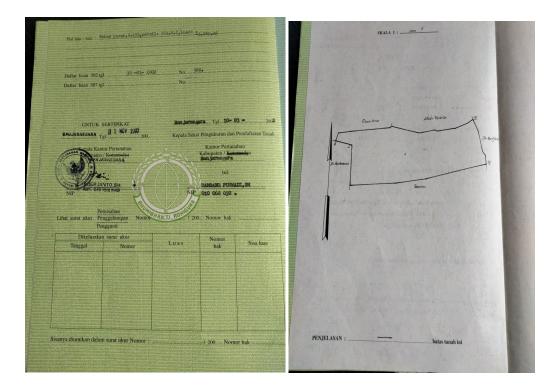

## Appendix 1. Notary Letter Number 42/ NOT-PPAT/I/2022 Regarding the Remeasurement Results carried out by BPN Banjarnegara Regency

| Direct RETERANCAN         Nomor: 42/NOT-FPAT/1/2022         Yang bertanda tangan di bawah ini :         Nama : Eko Puspita Ningrum, S.H., M.Kn.         Alamat : Jl. Al Munawaroh No. 12 Kelurahan Kutabanjarnegara         Jabatan : Notaris - PPAT Kabupaten Banjarnegara         Jabatan : Notaris - PPAT Kabupaten Banjarnegara         dengan ini menerangkan bahwa : 2 (dua) bidang tanah desa         1. Telah dilakukan pengukuran fisik atas tanda bukti hak         a. Sertipikat Hak Milik (SHM)Nomor: 344/Batur, an. Mulyono         Bolot seluas 2.690 m² (dua ribu delapan ratus Sembilan puluh<br>meter persegi)                                                             |
|---------------------------------------------------------------------------------------------------------------------------------------------------------------------------------------------------------------------------------------------------------------------------------------------------------------------------------------------------------------------------------------------------------------------------------------------------------------------------------------------------------------------------------------------------------------------------------------------------------------------------------------------------------------------------------------------|
| <ul> <li>Nama : Eko Puspita Ningrum, S.H., M.Kn.</li> <li>Alamat : Jl. Al Munawaroh No. 12 Kelurahan Kutabanjarnegara<br/>Jabatan : Notaris - PPAT Kabupaten Banjarnegara</li> <li>dengan ini menerangkan bahwa : 2 (dua) bidang tanah desa</li> <li>1. Telah dilakukan pengukuran fisik atas tanda bukti haka.</li> <li>a. Sertipikat Hak Milik (SHM)Nomor: 344/Batur, an. Mulyono<br/>Bolot seluas 2.890 m<sup>2</sup> (dua ribu delapan ratus Sembilan puluh<br/>meter persogi)</li> <li>b. Sertipikat Hak Milik (SHM)Nomor: 406/Batur, an. HARDATI<br/>seluas 5.610 m<sup>2</sup> (lima ribu enam ratus sepuluh meter<br/>persegi)</li></ul>                                            |
| <ul> <li>Alamat : J1. Al Munawaroh No. 12 Kelurahan Kutabanjarnegara Jabatan : Notaris - PPAT Kabupaten Banjarnegara</li> <li>dengan ini menerangkan bahwa : 2 (dua) bidang tanah desa</li> <li>1. Telah dilakukan pengukuran fisik atas tanda bukti hak</li> <li>a. Sertipikat Hak Milik (SHM)Nomor: 344/Batur, an. Mulyono Bolot seluas 2.890 m<sup>2</sup> (dua ribu delapan ratus Sembilan puluh meter persogi)</li> <li>b. Sertipikat Hak Milik (SHM)Nomor: 406/Batur, an. HARDATI seluas 5.610 m<sup>2</sup> (lima ribu enam ratus sepuluh meter persogi)</li> <li>2. Hasil pengukuran fisik oleh petugas ukur kantah pertanahan kabupaten Banjarnegara didapatkan hasil :</li> </ul> |
| <ol> <li>Telah dilakukan pengukuran fisik atas tanda bukti hak</li></ol>                                                                                                                                                                                                                                                                                                                                                                                                                                                                                                                                                                                                                    |
| <ul> <li>a. Sertipikat Hak Milik (SHM)Nomor: 344/Batur, an. Mulyono<br/>Bolot seluas 2.890 m<sup>2</sup> (dua ribu delapan ratus Sembilan puluh<br/>meter persogi).</li> <li>b. Sertipikat Hak Milik (SHM)Nomor: 406/Batur, an. HARDATI<br/>seluas 5.610 m<sup>2</sup> (lima ribu enam ratus sepuluh meter<br/>persogi).</li> <li>2. Hasil pengukuran fisik oleh petugas ukur kantah pertanahan<br/>kabupaten Banjarnegara didapatkan hasil :</li> </ul>                                                                                                                                                                                                                                    |
| <ul> <li>Bolot seluas 2.890 m<sup>2</sup> (dua ribu delapan ratus Sembilan puluh meter persegi).</li> <li>b. Sertipikat Hak Milik (SHM)Nomor: 406/Batur, an. HARDATI seluas 5.610 m<sup>2</sup> (lima ribu enam ratus sepuluh meter persegi).</li> <li>2. Hasil pengukuran fisik oleh petugas ukur kantah pertanahan kabupaten Banjarnegara didapatkan hasil :</li> </ul>                                                                                                                                                                                                                                                                                                                   |
| <ul> <li>meter persegi).</li> <li>b. Sertipikat Hak Milik (SHM)Nomor: 406/Batur, an. HARDATI<br/>seluas 5.610 m<sup>2</sup> (lima ribu enam ratus sepuluh meter<br/>persegi).</li> <li>2. Hasil pengukuran fisik oleh petugas ukur kantah pertanahan<br/>kabupaten Banjarnegara didapatkan hasil :</li></ul>                                                                                                                                                                                                                                                                                                                                                                                |
| <ul> <li>b. Sertipikat Hak Milik (SHM)Nomor: 406/Batur, an. HARDATI<br/>seluas 5.610 m<sup>2</sup> (lima ribu enam ratus sepuluh meter<br/>persegi)</li></ul>                                                                                                                                                                                                                                                                                                                                                                                                                                                                                                                               |
| seluas 5.610 m <sup>2</sup> (lima ribu enam ratus sepuluh meter<br>persegi)<br>2. Hasil pengukuran fisik oleh petugas ukur kantah pertanahan<br>kabupaten Banjarnegara didapatkan hasil :                                                                                                                                                                                                                                                                                                                                                                                                                                                                                                   |
| persegi)<br>2. Hasil pengukuran fisik oleh petugas ukur kantah pertanahan<br>kabupaten Banjarnegara didapatkan hasil :                                                                                                                                                                                                                                                                                                                                                                                                                                                                                                                                                                      |
| <ol> <li>Hasil pengukuran fisik oleh petugas ukur kantah pertanahan<br/>kabupaten Banjarnegara didapatkan hasil :</li> </ol>                                                                                                                                                                                                                                                                                                                                                                                                                                                                                                                                                                |
| kabupaten Banjarnegara didapatkan hasil :                                                                                                                                                                                                                                                                                                                                                                                                                                                                                                                                                                                                                                                   |
|                                                                                                                                                                                                                                                                                                                                                                                                                                                                                                                                                                                                                                                                                             |
|                                                                                                                                                                                                                                                                                                                                                                                                                                                                                                                                                                                                                                                                                             |
| Bolot diperoleh hasil ukur : 2.942 m <sup>2</sup>                                                                                                                                                                                                                                                                                                                                                                                                                                                                                                                                                                                                                                           |
| b. Sertipikat Hak Milik (SHM)Nomor: 406/Batur, an. HARDATI                                                                                                                                                                                                                                                                                                                                                                                                                                                                                                                                                                                                                                  |
| dipercleh hasil ukur : 5.709 m <sup>2</sup>                                                                                                                                                                                                                                                                                                                                                                                                                                                                                                                                                                                                                                                 |
|                                                                                                                                                                                                                                                                                                                                                                                                                                                                                                                                                                                                                                                                                             |
| Demikian Surat Keterangan ini kami buat untuk digunakan                                                                                                                                                                                                                                                                                                                                                                                                                                                                                                                                                                                                                                     |
| sebagaimana mestinya                                                                                                                                                                                                                                                                                                                                                                                                                                                                                                                                                                                                                                                                        |
|                                                                                                                                                                                                                                                                                                                                                                                                                                                                                                                                                                                                                                                                                             |
|                                                                                                                                                                                                                                                                                                                                                                                                                                                                                                                                                                                                                                                                                             |
| Banjarnegara, 12 Januari 2022.<br>NOTARIS-PPAT Kab. Banjarnegara                                                                                                                                                                                                                                                                                                                                                                                                                                                                                                                                                                                                                            |
|                                                                                                                                                                                                                                                                                                                                                                                                                                                                                                                                                                                                                                                                                             |
| ( DZ )                                                                                                                                                                                                                                                                                                                                                                                                                                                                                                                                                                                                                                                                                      |
| EKO PUSPITA NINGRUM, SH. MKA                                                                                                                                                                                                                                                                                                                                                                                                                                                                                                                                                                                                                                                                |
|                                                                                                                                                                                                                                                                                                                                                                                                                                                                                                                                                                                                                                                                                             |
|                                                                                                                                                                                                                                                                                                                                                                                                                                                                                                                                                                                                                                                                                             |
|                                                                                                                                                                                                                                                                                                                                                                                                                                                                                                                                                                                                                                                                                             |