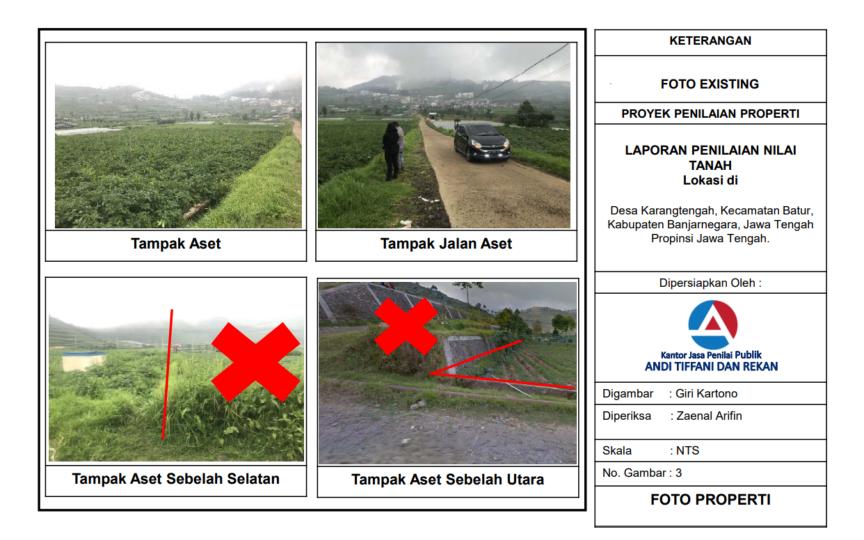

Table 1. The Comparison of Total Additional Land Requirement for Dieng 2 Project

\*as requested by the notary.

Source: Independent Appraiser Report, September 2022.

10. Based on the adjustment as mentioned above, and on the notary's letter regarding BPN re-measurement survey, Independent appraiser had prepared the third valuation report dated September 13, 2022. This report has been used as a basis for this 2022 Addendum to the 2021 Dieng LARP.

## D. Scope of Impact, Land Acquisition Budget and Financing

11. Based on the re-measurement results, as conducted by GDE and BPN Banjarnegara Regency, the additional land for well pad expansion in total is 8,651 m<sup>2</sup>. This land is for drilling activities: rig equipment layout with mini camps and water/mud pond. The total of 8,651 m<sup>2</sup> had been valuated by an independent appraiser. The summary of additional land required can be seen in Table 2.

#### a. The Estimation of Land Market Price

- 17. Estimation to determine the value of affected land and assets was done by comparing market data in the form of offers or transactions that occurred on several similar assets and then analysing the relationship of the influencing factors to determine the value of the asset being assessed, namely land at well pads 7 and 9. If the assessed asset has a factor that is different, superior or inferior to the comparison data, then an adjustment Is made by increasing or reducing the value.
- 18. To determine land prices using comparative data around the assets, especially from similar agricultural land, the Project / appraiser obtained information from several locations around Wanayasa Dieng Road. The market prices in those areas are around IDR 1,050,000 IDR 5,600,000. After obtaining the comparative data indication of land value, then was adjusted by considering certain factors, to determine a reasonable property comparison value.
- 19. Based on the comparison of the data above, the indications of land market value can be seen in Table 4 below. The calculation result shows that the third re-valuation of land market value higher than first valuation and second valuation. Thus, GDE will pay higher land acquisition costs than those stated in the 2021 Dieng LARP document.