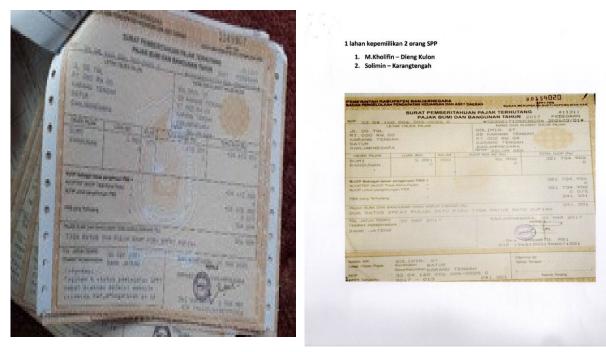

## Appendix 1. Notary Letter Number 42/ NOT-PPAT/I/2022 Regarding the Remeasurement Results carried out by BPN Banjarnegara Regency

| Direct RETERANCAN         Nomor: 42/NOT-FPAT/1/2022         Yang bertanda tangan di bawah ini :         Nama : Eko Puspita Ningrum, S.H., M.Kn.         Alamat : Jl. Al Munawaroh No. 12 Kelurahan Kutabanjarnegara         Jabatan : Notaris - PPAT Kabupaten Banjarnegara         Jabatan : Notaris - PPAT Kabupaten Banjarnegara         dengan ini menerangkan bahwa : 2 (dua) bidang tanah desa         1. Telah dilakukan pengukuran fisik atas tanda bukti hak         a. Sertipikat Hak Milik (SHM)Nomor: 344/Batur, an. Mulyono         Bolot seluas 2.690 m² (dua ribu delapan ratus Sembilan puluh<br>meter persegi)                                                             |
|---------------------------------------------------------------------------------------------------------------------------------------------------------------------------------------------------------------------------------------------------------------------------------------------------------------------------------------------------------------------------------------------------------------------------------------------------------------------------------------------------------------------------------------------------------------------------------------------------------------------------------------------------------------------------------------------|
| <ul> <li>Nama : Eko Puspita Ningrum, S.H., M.Kn.</li> <li>Alamat : Jl. Al Munawaroh No. 12 Kelurahan Kutabanjarnegara<br/>Jabatan : Notaris - PPAT Kabupaten Banjarnegara</li> <li>dengan ini menerangkan bahwa : 2 (dua) bidang tanah desa</li> <li>1. Telah dilakukan pengukuran fisik atas tanda bukti haka.</li> <li>a. Sertipikat Hak Milik (SHM)Nomor: 344/Batur, an. Mulyono<br/>Bolot seluas 2.890 m<sup>2</sup> (dua ribu delapan ratus Sembilan puluh<br/>meter persogi)</li> <li>b. Sertipikat Hak Milik (SHM)Nomor: 406/Batur, an. HARDATI<br/>seluas 5.610 m<sup>2</sup> (lima ribu enam ratus sepuluh meter<br/>persegi)</li></ul>                                            |
| <ul> <li>Alamat : J1. Al Munawaroh No. 12 Kelurahan Kutabanjarnegara Jabatan : Notaris - PPAT Kabupaten Banjarnegara</li> <li>dengan ini menerangkan bahwa : 2 (dua) bidang tanah desa</li> <li>1. Telah dilakukan pengukuran fisik atas tanda bukti hak</li> <li>a. Sertipikat Hak Milik (SHM)Nomor: 344/Batur, an. Mulyono Bolot seluas 2.890 m<sup>2</sup> (dua ribu delapan ratus Sembilan puluh meter persogi)</li> <li>b. Sertipikat Hak Milik (SHM)Nomor: 406/Batur, an. HARDATI seluas 5.610 m<sup>2</sup> (lima ribu enam ratus sepuluh meter persogi)</li> <li>2. Hasil pengukuran fisik oleh petugas ukur kantah pertanahan kabupaten Banjarnegara didapatkan hasil :</li> </ul> |
| <ol> <li>Telah dilakukan pengukuran fisik atas tanda bukti hak</li></ol>                                                                                                                                                                                                                                                                                                                                                                                                                                                                                                                                                                                                                    |
| <ul> <li>a. Sertipikat Hak Milik (SHM)Nomor: 344/Batur, an. Mulyono<br/>Bolot seluas 2.890 m<sup>2</sup> (dua ribu delapan ratus Sembilan puluh<br/>meter persogi).</li> <li>b. Sertipikat Hak Milik (SHM)Nomor: 406/Batur, an. HARDATI<br/>seluas 5.610 m<sup>2</sup> (lima ribu enam ratus sepuluh meter<br/>persogi).</li> <li>2. Hasil pengukuran fisik oleh petugas ukur kantah pertanahan<br/>kabupaten Banjarnegara didapatkan hasil :</li> </ul>                                                                                                                                                                                                                                    |
| <ul> <li>Bolot seluas 2.890 m<sup>2</sup> (dua ribu delapan ratus Sembilan puluh meter persegi).</li> <li>b. Sertipikat Hak Milik (SHM)Nomor: 406/Batur, an. HARDATI seluas 5.610 m<sup>2</sup> (lima ribu enam ratus sepuluh meter persegi).</li> <li>2. Hasil pengukuran fisik oleh petugas ukur kantah pertanahan kabupaten Banjarnegara didapatkan hasil :</li> </ul>                                                                                                                                                                                                                                                                                                                   |
| <ul> <li>meter persegi).</li> <li>b. Sertipikat Hak Milik (SHM)Nomor: 406/Batur, an. HARDATI<br/>seluas 5.610 m<sup>2</sup> (lima ribu enam ratus sepuluh meter<br/>persegi).</li> <li>2. Hasil pengukuran fisik oleh petugas ukur kantah pertanahan<br/>kabupaten Banjarnegara didapatkan hasil :</li></ul>                                                                                                                                                                                                                                                                                                                                                                                |
| <ul> <li>b. Sertipikat Hak Milik (SHM)Nomor: 406/Batur, an. HARDATI<br/>seluas 5.610 m<sup>2</sup> (lima ribu enam ratus sepuluh meter<br/>persegi)</li></ul>                                                                                                                                                                                                                                                                                                                                                                                                                                                                                                                               |
| seluas 5.610 m <sup>2</sup> (lima ribu enam ratus sepuluh meter<br>persegi)<br>2. Hasil pengukuran fisik oleh petugas ukur kantah pertanahan<br>kabupaten Banjarnegara didapatkan hasil :                                                                                                                                                                                                                                                                                                                                                                                                                                                                                                   |
| persegi)<br>2. Hasil pengukuran fisik oleh petugas ukur kantah pertanahan<br>kabupaten Banjarnegara didapatkan hasil :                                                                                                                                                                                                                                                                                                                                                                                                                                                                                                                                                                      |
| <ol> <li>Hasil pengukuran fisik oleh petugas ukur kantah pertanahan<br/>kabupaten Banjarnegara didapatkan hasil :</li> </ol>                                                                                                                                                                                                                                                                                                                                                                                                                                                                                                                                                                |
| kabupaten Banjarnegara didapatkan hasil :                                                                                                                                                                                                                                                                                                                                                                                                                                                                                                                                                                                                                                                   |
|                                                                                                                                                                                                                                                                                                                                                                                                                                                                                                                                                                                                                                                                                             |
|                                                                                                                                                                                                                                                                                                                                                                                                                                                                                                                                                                                                                                                                                             |
| Bolot diperoleh hasil ukur : 2.942 m <sup>2</sup>                                                                                                                                                                                                                                                                                                                                                                                                                                                                                                                                                                                                                                           |
| b. Sertipikat Hak Milik (SHM)Nomor: 406/Batur, an. HARDATI                                                                                                                                                                                                                                                                                                                                                                                                                                                                                                                                                                                                                                  |
| dipercleh hasil ukur : 5.709 m <sup>2</sup>                                                                                                                                                                                                                                                                                                                                                                                                                                                                                                                                                                                                                                                 |
|                                                                                                                                                                                                                                                                                                                                                                                                                                                                                                                                                                                                                                                                                             |
| Demikian Surat Keterangan ini kami buat untuk digunakan                                                                                                                                                                                                                                                                                                                                                                                                                                                                                                                                                                                                                                     |
| sebagaimana mestinya                                                                                                                                                                                                                                                                                                                                                                                                                                                                                                                                                                                                                                                                        |
|                                                                                                                                                                                                                                                                                                                                                                                                                                                                                                                                                                                                                                                                                             |
|                                                                                                                                                                                                                                                                                                                                                                                                                                                                                                                                                                                                                                                                                             |
| Banjarnegara, 12 Januari 2022.<br>NOTARIS-PPAT Kab. Banjarnegara                                                                                                                                                                                                                                                                                                                                                                                                                                                                                                                                                                                                                            |
|                                                                                                                                                                                                                                                                                                                                                                                                                                                                                                                                                                                                                                                                                             |
| ( DZ )                                                                                                                                                                                                                                                                                                                                                                                                                                                                                                                                                                                                                                                                                      |
| EKO PUSPITA NINGRUM, SH. MKA                                                                                                                                                                                                                                                                                                                                                                                                                                                                                                                                                                                                                                                                |
|                                                                                                                                                                                                                                                                                                                                                                                                                                                                                                                                                                                                                                                                                             |
|                                                                                                                                                                                                                                                                                                                                                                                                                                                                                                                                                                                                                                                                                             |
|                                                                                                                                                                                                                                                                                                                                                                                                                                                                                                                                                                                                                                                                                             |