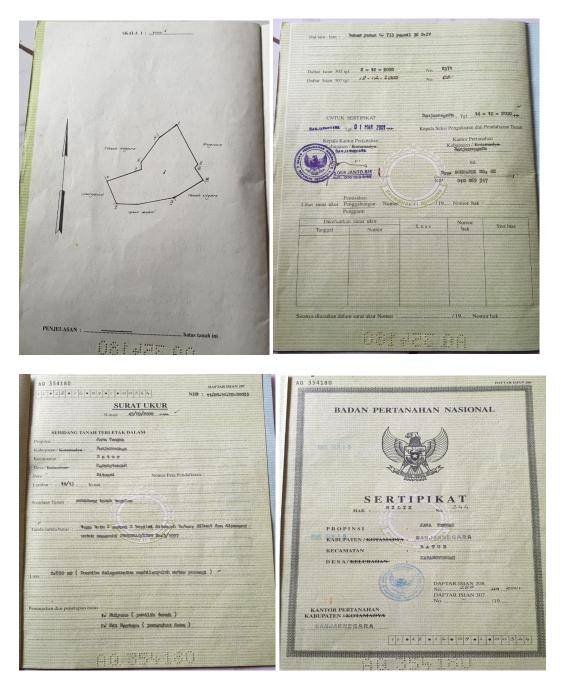

## Appendix 1. Notary Letter Number 42/ NOT-PPAT/I/2022 Regarding the Remeasurement Results carried out by BPN Banjarnegara Regency

| Direct RETERANCAN         Nomor: 42/NOT-FPAT/1/2022         Yang bertanda tangan di bawah ini :         Nama : Eko Puspita Ningrum, S.H., M.Kn.         Alamat : Jl. Al Munawaroh No. 12 Kelurahan Kutabanjarnegara         Jabatan : Notaris - PPAT Kabupaten Banjarnegara         Jabatan : Notaris - PPAT Kabupaten Banjarnegara         dengan ini menerangkan bahwa : 2 (dua) bidang tanah desa         1. Telah dilakukan pengukuran fisik atas tanda bukti hak         a. Sertipikat Hak Milik (SHM)Nomor: 344/Batur, an. Mulyono         Bolot seluas 2.690 m² (dua ribu delapan ratus Sembilan puluh<br>meter persegi)                                                             |
|---------------------------------------------------------------------------------------------------------------------------------------------------------------------------------------------------------------------------------------------------------------------------------------------------------------------------------------------------------------------------------------------------------------------------------------------------------------------------------------------------------------------------------------------------------------------------------------------------------------------------------------------------------------------------------------------|
| <ul> <li>Nama : Eko Puspita Ningrum, S.H., M.Kn.</li> <li>Alamat : Jl. Al Munawaroh No. 12 Kelurahan Kutabanjarnegara<br/>Jabatan : Notaris - PPAT Kabupaten Banjarnegara</li> <li>dengan ini menerangkan bahwa : 2 (dua) bidang tanah desa</li> <li>1. Telah dilakukan pengukuran fisik atas tanda bukti haka.</li> <li>a. Sertipikat Hak Milik (SHM)Nomor: 344/Batur, an. Mulyono<br/>Bolot seluas 2.890 m<sup>2</sup> (dua ribu delapan ratus Sembilan puluh<br/>meter persogi)</li> <li>b. Sertipikat Hak Milik (SHM)Nomor: 406/Batur, an. HARDATI<br/>seluas 5.610 m<sup>2</sup> (lima ribu enam ratus sepuluh meter<br/>persegi)</li></ul>                                            |
| <ul> <li>Alamat : J1. Al Munawaroh No. 12 Kelurahan Kutabanjarnegara Jabatan : Notaris - PPAT Kabupaten Banjarnegara</li> <li>dengan ini menerangkan bahwa : 2 (dua) bidang tanah desa</li> <li>1. Telah dilakukan pengukuran fisik atas tanda bukti hak</li> <li>a. Sertipikat Hak Milik (SHM)Nomor: 344/Batur, an. Mulyono Bolot seluas 2.890 m<sup>2</sup> (dua ribu delapan ratus Sembilan puluh meter persogi)</li> <li>b. Sertipikat Hak Milik (SHM)Nomor: 406/Batur, an. HARDATI seluas 5.610 m<sup>2</sup> (lima ribu enam ratus sepuluh meter persogi)</li> <li>2. Hasil pengukuran fisik oleh petugas ukur kantah pertanahan kabupaten Banjarnegara didapatkan hasil :</li> </ul> |
| <ol> <li>Telah dilakukan pengukuran fisik atas tanda bukti hak</li></ol>                                                                                                                                                                                                                                                                                                                                                                                                                                                                                                                                                                                                                    |
| <ul> <li>a. Sertipikat Hak Milik (SHM)Nomor: 344/Batur, an. Mulyono<br/>Bolot seluas 2.890 m<sup>2</sup> (dua ribu delapan ratus Sembilan puluh<br/>meter persogi).</li> <li>b. Sertipikat Hak Milik (SHM)Nomor: 406/Batur, an. HARDATI<br/>seluas 5.610 m<sup>2</sup> (lima ribu enam ratus sepuluh meter<br/>persogi).</li> <li>2. Hasil pengukuran fisik oleh petugas ukur kantah pertanahan<br/>kabupaten Banjarnegara didapatkan hasil :</li> </ul>                                                                                                                                                                                                                                    |
| <ul> <li>Bolot seluas 2.890 m<sup>2</sup> (dua ribu delapan ratus Sembilan puluh meter persegi).</li> <li>b. Sertipikat Hak Milik (SHM)Nomor: 406/Batur, an. HARDATI seluas 5.610 m<sup>2</sup> (lima ribu enam ratus sepuluh meter persegi).</li> <li>2. Hasil pengukuran fisik oleh petugas ukur kantah pertanahan kabupaten Banjarnegara didapatkan hasil :</li> </ul>                                                                                                                                                                                                                                                                                                                   |
| <ul> <li>meter persegi).</li> <li>b. Sertipikat Hak Milik (SHM)Nomor: 406/Batur, an. HARDATI<br/>seluas 5.610 m<sup>2</sup> (lima ribu enam ratus sepuluh meter<br/>persegi).</li> <li>2. Hasil pengukuran fisik oleh petugas ukur kantah pertanahan<br/>kabupaten Banjarnegara didapatkan hasil :</li></ul>                                                                                                                                                                                                                                                                                                                                                                                |
| <ul> <li>b. Sertipikat Hak Milik (SHM)Nomor: 406/Batur, an. HARDATI<br/>seluas 5.610 m<sup>2</sup> (lima ribu enam ratus sepuluh meter<br/>persegi)</li></ul>                                                                                                                                                                                                                                                                                                                                                                                                                                                                                                                               |
| seluas 5.610 m <sup>2</sup> (lima ribu enam ratus sepuluh meter<br>persegi)<br>2. Hasil pengukuran fisik oleh petugas ukur kantah pertanahan<br>kabupaten Banjarnegara didapatkan hasil :                                                                                                                                                                                                                                                                                                                                                                                                                                                                                                   |
| persegi)<br>2. Hasil pengukuran fisik oleh petugas ukur kantah pertanahan<br>kabupaten Banjarnegara didapatkan hasil :                                                                                                                                                                                                                                                                                                                                                                                                                                                                                                                                                                      |
| <ol> <li>Hasil pengukuran fisik oleh petugas ukur kantah pertanahan<br/>kabupaten Banjarnegara didapatkan hasil :</li> </ol>                                                                                                                                                                                                                                                                                                                                                                                                                                                                                                                                                                |
| kabupaten Banjarnegara didapatkan hasil :                                                                                                                                                                                                                                                                                                                                                                                                                                                                                                                                                                                                                                                   |
|                                                                                                                                                                                                                                                                                                                                                                                                                                                                                                                                                                                                                                                                                             |
|                                                                                                                                                                                                                                                                                                                                                                                                                                                                                                                                                                                                                                                                                             |
| Bolot diperoleh hasil ukur : 2.942 m <sup>2</sup>                                                                                                                                                                                                                                                                                                                                                                                                                                                                                                                                                                                                                                           |
| b. Sertipikat Hak Milik (SHM)Nomor: 406/Batur, an. HARDATI                                                                                                                                                                                                                                                                                                                                                                                                                                                                                                                                                                                                                                  |
| dipercleh hasil ukur : 5.709 m <sup>2</sup>                                                                                                                                                                                                                                                                                                                                                                                                                                                                                                                                                                                                                                                 |
|                                                                                                                                                                                                                                                                                                                                                                                                                                                                                                                                                                                                                                                                                             |
| Demikian Surat Keterangan ini kami buat untuk digunakan                                                                                                                                                                                                                                                                                                                                                                                                                                                                                                                                                                                                                                     |
| sebagaimana mestinya                                                                                                                                                                                                                                                                                                                                                                                                                                                                                                                                                                                                                                                                        |
|                                                                                                                                                                                                                                                                                                                                                                                                                                                                                                                                                                                                                                                                                             |
|                                                                                                                                                                                                                                                                                                                                                                                                                                                                                                                                                                                                                                                                                             |
| Banjarnegara, 12 Januari 2022.<br>NOTARIS-PPAT Kab. Banjarnegara                                                                                                                                                                                                                                                                                                                                                                                                                                                                                                                                                                                                                            |
|                                                                                                                                                                                                                                                                                                                                                                                                                                                                                                                                                                                                                                                                                             |
| ( DZ )                                                                                                                                                                                                                                                                                                                                                                                                                                                                                                                                                                                                                                                                                      |
| EKO PUSPITA NINGRUM, SH. MKA                                                                                                                                                                                                                                                                                                                                                                                                                                                                                                                                                                                                                                                                |
|                                                                                                                                                                                                                                                                                                                                                                                                                                                                                                                                                                                                                                                                                             |
|                                                                                                                                                                                                                                                                                                                                                                                                                                                                                                                                                                                                                                                                                             |
|                                                                                                                                                                                                                                                                                                                                                                                                                                                                                                                                                                                                                                                                                             |