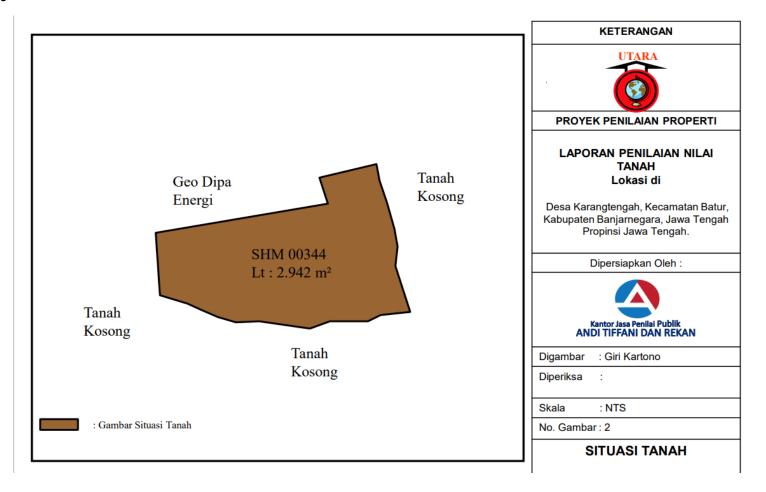

| Land Requirement | Total Affected<br>Area based on<br>First<br>Measurement by<br>Land Office | Total Affected<br>Area based on<br>area listed in the<br>Certificates | Total Affected<br>Area based on<br>second<br>measurement by<br>Land Office* | Location                |
|------------------|---------------------------------------------------------------------------|-----------------------------------------------------------------------|-----------------------------------------------------------------------------|-------------------------|
|                  | 1 <sup>st</sup> valuation by 12<br>Nov 2021                               | 2 <sup>nd</sup> valuation on 16<br>Dec 2021                           | 3 <sup>rd</sup> valuation on 13<br>Sept 2022                                |                         |
| Well pad 7       | 5,663                                                                     | 5,610                                                                 | 5,709                                                                       |                         |
| Well pad 9       | 2,915                                                                     | 2,890                                                                 | 2,942                                                                       | Karangtengah<br>Village |
| Well pad 30      | 3,881                                                                     | 3.881                                                                 | 3.881                                                                       | v indge                 |
| Total            | 12,459                                                                    | 12.381                                                                | 12.532                                                                      |                         |

Table 1. The Comparison of Total Additional Land Requirement for Dieng 2 Project

\*as requested by the notary.

Source: Independent Appraiser Report, September 2022.

10. Based on the adjustment as mentioned above, and on the notary's letter regarding BPN re-measurement survey, Independent appraiser had prepared the third valuation report dated September 13, 2022. This report has been used as a basis for this 2022 Addendum to the 2021 Dieng LARP.