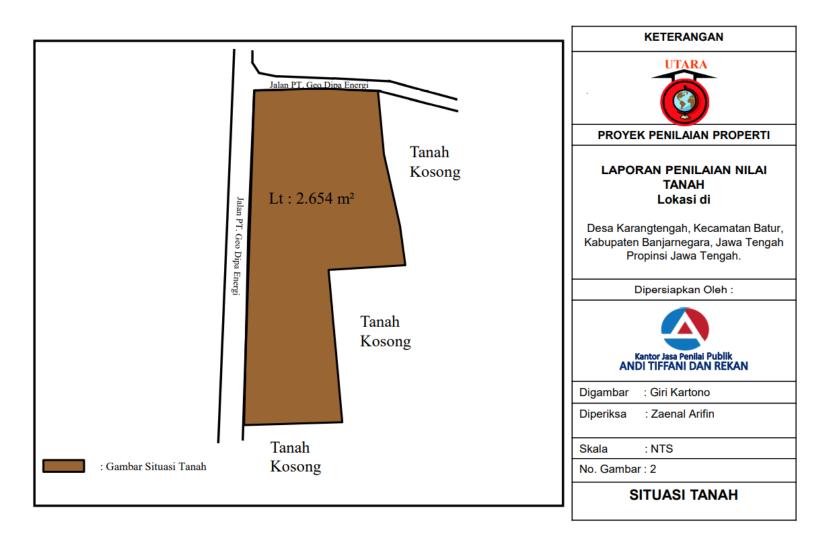

| Land Requirement | Total Affected<br>Area based on<br>First<br>Measurement by<br>Land Office | Total Affected<br>Area based on<br>area listed in the<br>Certificates | Total Affected<br>Area based on<br>second<br>measurement by<br>Land Office* | Location                |
|------------------|---------------------------------------------------------------------------|-----------------------------------------------------------------------|-----------------------------------------------------------------------------|-------------------------|
|                  | 1 <sup>st</sup> valuation by 12<br>Nov 2021                               | 2 <sup>nd</sup> valuation on 16<br>Dec 2021                           | 3 <sup>rd</sup> valuation on 13<br>Sept 2022                                |                         |
| Well pad 7       | 5,663                                                                     | 5,610                                                                 | 5,709                                                                       |                         |
| Well pad 9       | 2,915                                                                     | 2,890                                                                 | 2,942                                                                       | Karangtengah<br>Village |
| Well pad 30      | 3,881                                                                     | 3.881                                                                 | 3.881                                                                       | v indge                 |
| Total            | 12,459                                                                    | 12.381                                                                | 12.532                                                                      |                         |

Table 1. The Comparison of Total Additional Land Requirement for Dieng 2 Project

\*as requested by the notary.

Source: Independent Appraiser Report, September 2022.

10. Based on the adjustment as mentioned above, and on the notary's letter regarding BPN re-measurement survey, Independent appraiser had prepared the third valuation report dated September 13, 2022. This report has been used as a basis for this 2022 Addendum to the 2021 Dieng LARP.