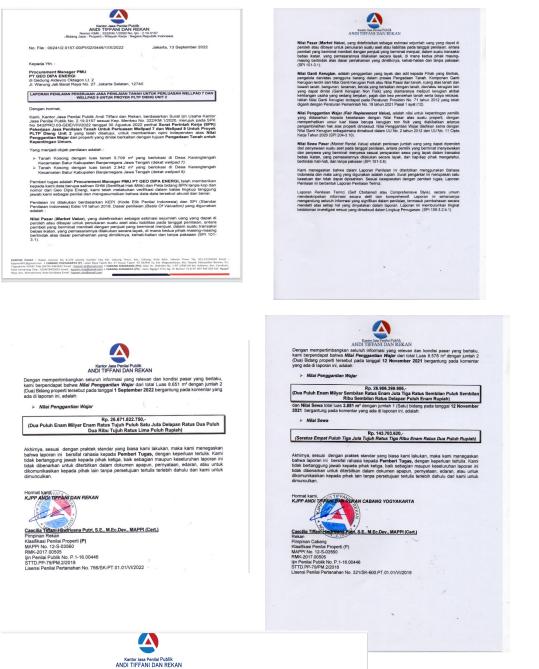

## EXECUTIVE SUMMARY

- a. This document presents an addendum to the Dieng 2021 Land Acquisition and Resettlement Plan (LARP) document prepared by PT. Geo Dipa Energi (GDE) which was approved by the Asian Development Bank (ADB) in December 2021.
- b. Project Description. The construction of the Dieng Unit 2 PLTP Project, financed by the ADB in Indonesia, will include drilling activities for steam production wells, construction of steam pipelines and construction of a power plant. Based on the Dieng 2 PLTP project planning documents (Feasibility Study and Resettlement Plan) it has been identified that a land area of around 309,000 m<sup>2</sup> (30.9 ha) is required. Of this area, around 305,000 m<sup>2</sup> are already available and owned by PT Geo Dipa Energi (GDE).
- c. Some of the well pads require additional land, in particular for drilling activities in the area of well pad 7, well pad 9 and well pad 30. Referring to the results of a study by the PMU Drilling Team the total land requirement for well pad expansion areas is 12,459 m<sup>2</sup> located in Karangtengah Village, Banjarnegara Regency.
- d. Prior to the payment for lands, GDE sought a legal opinion from the government auditors (Badan Pengawasan Keuangan dan Pembangunan/BPKP); one of the auditor's recommendation was for GDE to use the area of land written in the land certificates as the basis for compensation rather than the measurement by the land office. GDE asked the appraisers to conduct a re-evaluation of compensation, referring to the area listed in the affected households (AHs) certificates, as also recommended by the auditor. The revaluation was held on 16 December 2021. Next, the notary requested verification of the affected area listed in the certificates in order to prepare a deed of sale and purchase land. GDE, supported by the District Land Office, re-measured the land and found a difference of figures for the affected area for pads 7 and 9. The 3<sup>rd</sup> revaluation of compensation was then held on 13 September 2021, referring to the latest measured areas of land affected. Considering this, changes to the approved LARP 2021 were considered necessary, effectively creating an amended LARP (2022).
- e. **Scope of the 2022 Addendum to the 2021 Dieng LARP.** The scope of the addendum document consists of: i) amendment of the description of the additional land requirement for drilling activities; ii) the scope of impact; iii) loss of land; iv) loss of plants/crops; and v) land acquisition budget and financing; (vi) consultation and Participation with Affected People; (viii) the grievance redress mechanism; and (ix) Monitoring and reporting.
- f. **Resettlement Budget and Financing Plan.** The total top up compensation for additional land in well pad 7 is **IDR 926,139,750** and well pad 9 is **IDR 398,583,000**. The total land acquisition budget is **IDR 30,826,838,499.63 or US\$ 1,976,712.95** (1US Dollar = 15.595/19 December 2022) was estimated for procurement of land through negotiated settlement on the basis of willing seller-willing buyer. The budget includes: (i) costs for compensation; (ii) income and livelihood restoration; (iii) external monitoring; and (iv) administrative costs. A 10% contingency margin was included. GDE will ensure timely fund disbursement and will prepare all the necessary detailed implementation plans.

### C. Amendment of Additional Land Requirements for Drilling Activities

- 6. Based on 2021 LARP Dieng there are 3 (three) of the well pad areas now require expanded areas for drilling activities (well pad 7, well pad 9, and well pad 30). Based on the initial identification and measurement of the affected land, carried out by GDE and supported by the District Land Office, the total area to be acquired for the well pad expansion is 12,459 m<sup>2</sup>.
- 7. Prior to the payment GDE sought legal opinion on the initial measurement and valuation result from the Provincial Auditors (BPKP). One of the provincial auditor's recommendations was for GDE to use the area of land written in the land certificates as a basis for compensation, rather than the measurement from the land office, which was recommended in a letter issued by the Provincial Auditor Letter on13 December 2021. In response to the recommendation, GDE issued the letter No. 120/PRO-08-GDE/XII/2021 dated December 14, 2021, asked the appraisal team to conduct a re-evaluation of compensation, to refer to the areas listed in the AHs certificates, as was recommended by the auditor. The re-valuation was held on December 16, 2021.
- 8. The Notary requested verification of the affected area listed in the certificates in order to prepare a deed of sale and purchase land. The District Land Office re-measured the land and found a difference in additional land pads 7 and 9. GDE assigned an independent appraiser to update the valuation of additional land of pads 7 and 9 based on the new measurements of the affected area. The 3<sup>rd</sup> re-valuation of compensation for these areas

was prepared by the independent appraiser on September 13, 2022, referring to the latest affected land measurements, from December 2021.

9. The summary of the affected areas for the Dieng 2 project can be seen in the Table 1 below.